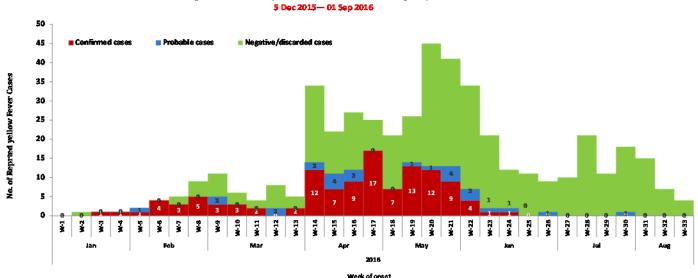

| 884     |
| Total deaths                                         | 372     |
| Total deaths among confirmed cases                   | 121     |
| Total provinces that have reported cases             | 18      |
| Total provinces with confirmed cases                 | 16      |
| Total districts that have reported cases             | 134     |
| Total districts with confirmed cases                 | 80      |
| Total provinces with documented local transmission   | 12      |
| Total districts with documented local transmission   | 45      |
| Total number of provinces in Angola                  | 18      |
| Total number of districts in Angola                  | 166     |





Source: MoH, Angola



Fig.3 Yellow Fever Suspected and Confirmed Cases - Huambo province







Fig.5: Districts with confirmed cases/high risk of yellow fever and already Vaccinated Districts (Green) in Angola, 5 Dec 2015—25 Aug 2016

Table 2. Provinces with Yellow Fever Laboratory Confirmation up to 01 Sep, 2016

|                | (5 Dec 2       | Discarded, Lab |     |     |       |            |
|----------------|----------------|----------------|-----|-----|-------|------------|
| Province       |                | Test           |     |     | irmed | with Vacc. |
|                | Notified Cases | No             |     | No  | %     | History    |
| LUANDA         | 2063           | 1701           | 82  | 488 | 24    | 126        |
| HUAMBO         | 636            | 579            | 91  | 128 | 20    | 28         |
| BENGUELA       | 471            | 452            | 96  | 11