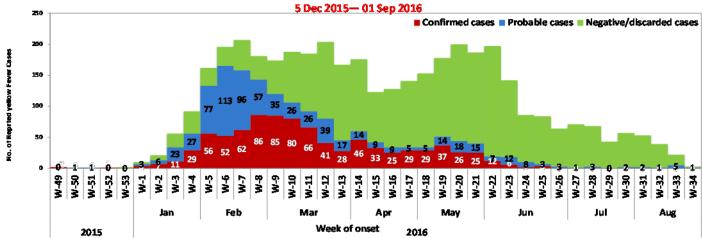

## II. Epidemiological Situation as of 01 September 2016

#### ⇒ Week 35 statistics (26 August to 1 September 2016):

- Of 24 suspected cases reported, all of them were tested by the National Laboratory. None of them was positive for yellow fever
- One(1) death was reported among the suspected cases during this period.
- Eighteen (18) districts in 8 provinces reported suspected cases of yellow fever. No
  district reported new confirmed case or local transmission.

#### ⇒ Cumulative statistics since 05 December 2015:

- A total of 884 laboratory confirmed cases have been reported out of 4065 suspected cases and 3540 laboratory samples tested
- Overall, 372 (CFR = 9.2%) deaths were reported among suspected cases and 121 (CFR 13.7%) among confirmed cases
- Laboratory confirmed cases have been reported for 16 out of 18 provinces in 80 out of 134 districts.
- The last confirmed cases had a date of onset on 23 June 2016. There were 02 from Cuanhama in Cunene province, and 01 case from Cambambe in Cuanza Norte province
- Vaccination campaigns have been completed in 73 municipalities, with a cumulative number of people vaccinated of 15,962,052 (65% of Angola's population)\*