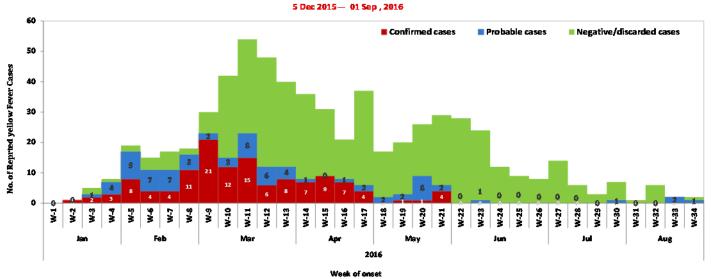

Source: MoH, Angola

Fig.3 Yellow Fever Suspected and Confirmed Cases - Huambo province

Fig.5: Districts with confirmed cases/high risk of yellow fever and already Vaccinated Districts (Green) in Angola, 5 Dec 2015—25 Aug 2016