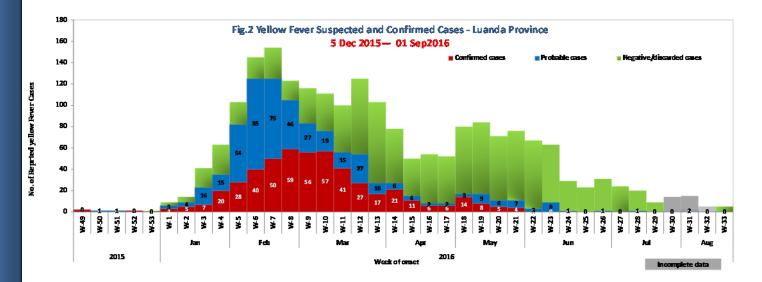

Table 2. Provinces with Yellow Fever Laboratory Confirmation up to 01 Sep, 2016

|                | (5 Dec 2       | Discarded, Lab |     |     |       |            |
|----------------|----------------|----------------|-----|-----|-------|------------|
| Province       |                | Test           |     |     | irmed | with Vacc. |
|                | Notified Cases | No             |     | No  | %     | History    |
| LUANDA         | 2063           | 1701           | 82  | 488 | 24    | 126        |
| HUAMBO         | 636            | 579            | 91  | 128 | 20    | 28         |
| BENGUELA       | 471            | 452            | 96  | 117 | 25    | 23         |
| HUILA          | 148            | 100            | 68  | 33  | 22    | 1          |
| LUNDA NORTE    | 76             | 75             | 99  | 26  | 34    | 1          |
| CUANZA SUL     | 166            | 162            | 98  | 16  | 10    | 0          |
| CUNENE         | 78             | 77             | 99  | 16  | 21    | 1          |
| BIE            | 40             | 38             | 95  | 16  | 40    | 0          |
| CUANZA NORTE   | 91             | 81             | 89  | 11  | 12    | 1          |
| UIGE           | 96             | 93             | 97  | 9   | 9     | 0          |
| MALANGE        | 34             | 33             | 97  | 7   | 21    | 0          |
| BENGO          | 28             | 27             | 96  | 7   | 25    | 0          |
| ZAIRE          | 44             | 36             | 82  | 6   | 14    | 0          |
| NAMIBE         | 14             | 14             | 100 | 2   | 14    | 0          |
| CABINDA        | 46             | 40             | 87  | 1   | 2     | 0          |
| CUANDO CUBANGO | 9              | 8              | 89  | 1   | 11    | 0          |
| LUNDA SUL      | 14             | 13             | 93  | 0   | 0     | 1          |
| MOXICO         | 11             | 11             | 100 | 0   | 0     | 0          |
| TOTAL          | 4065           | 3540           | 87  | 884 | 22    | 182        |