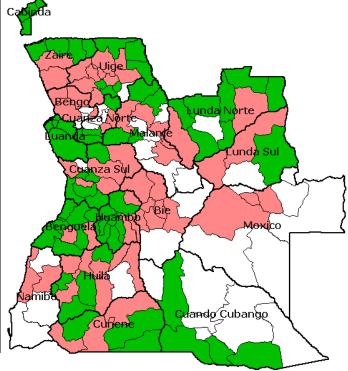

Source: MoH, Angola

Fig.3 Yellow Fever Suspected and Confirmed Cases - Huambo province

Fig.5: Districts with confirmed cases/high risk of yellow fever and already Vaccinated Districts (Green) in Angola, 5 Dec 2015—25 Aug 2016