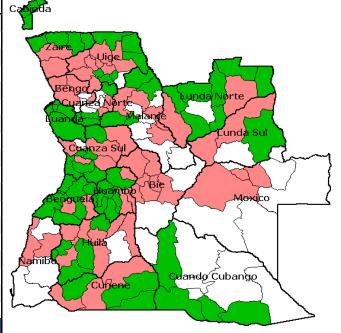

Fig.5: Districts with confirmed cases/high risk of yellow fever and already Vaccinated Districts (Green) in Angola, 5 Dec 2015—11 Sept 2016

Fig. 6. Age group distribution of Yellow Fever cases in Angola