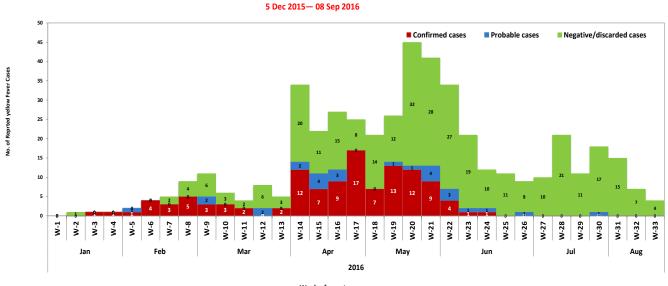

| 166        |

1



Source: MoH, Angola

Fig.2. Yellow Fever Suspected and Confirmed Cases -Lunda 5 Dec 2015— 08 Sep 2016 180 160 ■ Confirmed cases ■ Probable cases 20 29 140 No. of Reprted yellow Fever Cases 120 100 21 80 27 19 60 40 20 W-24 **0 0** W-25 **0** W-25 **0** 0 W-3 W-4 W-52 W-2 W-18 W-51 W-1 Jan Mar May Jun Jul 2015 2016 Week of onset

Fig.3 Yellow Fever Suspected and Confirmed Cases - Huambo 5 Dec 2015— 08 Sep 2016

■ Confirmed cases ■ Probable cases ■ Negative/discarded cases 50 No. of Reprted yellow Fever Cases 20 W-28 9-M 8-8 W-10 W-12 W-13 W-14 W-15 W-16 W-17 W-18 W-21 W-22 W-23 W-24 W-25 W-27 W-29 W-30 W-32 W-33 W-35 W-5 V-7 6-₩ W-11 W-31 **ŏ**-1 Feb Jan Jun Jul Mar Apr May Aug Sep 2016 Week of onset

Fig.1. Yellow Fever Suspected and Confirmed Cases - Benguela



Week of onset

| Table 2. Provinces with Yellow Fever Laboratory Confirmation up to 11 Sep, 201  Cumulative |                |                |     |       |       |         |  |  |  |
|--------------------------------------------------------------------------------------------|----------------|----------------|-----|-------|-------|---------|--|--|--|
|                                                                                            |                | Discarded, Lab |     |       |       |         |  |  |  |
| Province                                                                                   | (5 Dec 2       | with Vacc.     |     |       |       |         |  |  |  |
|                                                                                            | Notified