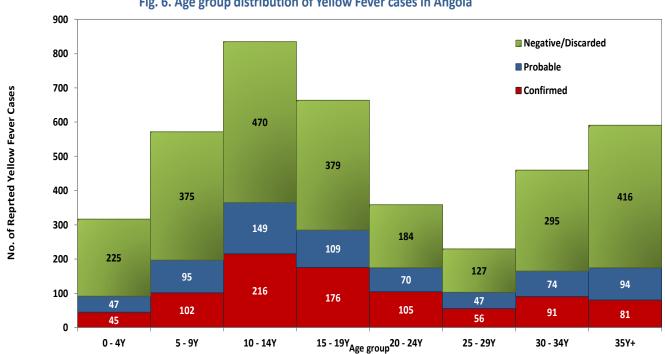

Fig.5: Districts with confirmed cases/high risk of yellow fever and already Vaccinated Districts (Green) in Angola, 5 Dec 2015—11 Sept 2016

Fig. 6. Age group distribution of Yellow Fever cases in Angola