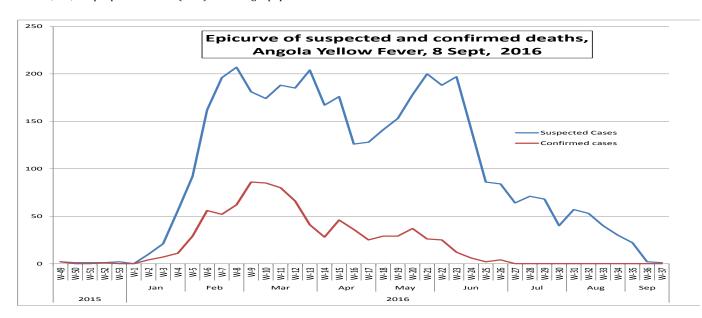

| 373        |
| Total deaths among confirmed cases                              | 121        |
| Total provinces that have reported cases                        | 18         |
| Total provinces with confirmed cases                            | 16         |
| Total districts that have reported cases                        | 134        |
| Total districts with confirmed cases                            | 80         |
| Total provinces with documented local transmission              | 12         |
| Total districts with documented local transmission              | 45         |
| Total number of provinces in Angola                             | 18         |
| Total number of districts in Angola                             | 166        |

1



Source: MoH, Angola

Fig.2. Yellow Fever Suspected and Confirmed Cases -Lunda 5 Dec 2015— 08 Sep 2016 180 160 ■ Confirmed cases ■ Probable cases 20 29 140 No. of Reprted yellow Fever Cases 120 100 21 80 27 19 60 40 20 W-24 **0 0** W-25 **0** W-25 **0** 0 W-3 W-4 W-52 W-2 W-18 W-51 W-1 Jan Mar May Jun Jul 2015 2016 Week of onset

Fig.3 Yellow Fever Suspected and Confirmed Cases - Huambo 5 Dec 2015— 08 Sep 2016

■ Confirmed cases ■ Probable cases ■ Negative/discarded cases 50 No. of Reprted yellow Fever Cases 20 W-28 9-M 8-8 W-10 W-12 W-13 W-14 W-15 W-16 W-17 W-18 W-21 W-22 W-23 W-24 W-25 W-27 W-29 W-30 W-32 W-33 W-35 W-5 V-7 6-₩ W-11 W-31 **ŏ**-1 Feb Jan Jun Jul Mar Apr May Aug Sep 2016 Week of onset

Fig.1. Yellow Fever Suspected and Confirmed Cases - Benguela



Week of onset

| Table 2