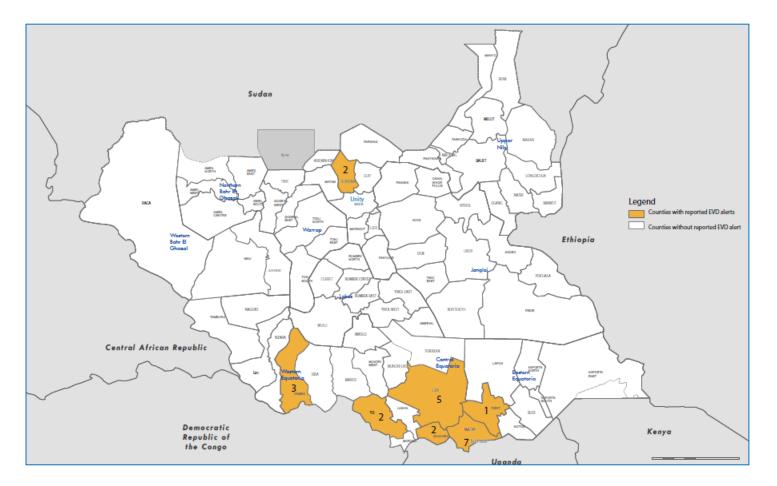

## South Sudan Geographical distribution of EVD alerts detected and investigated, 18 November 2022

| Indicator                                                                | #   |
|--------------------------------------------------------------------------|-----|
| Number of alerts (cumulative)                                            | 22  |
| Number of alerts discarded (cumulative)<br>(not meeting case definition) | 15  |
| Number of alerts validated after investigation (cumulative)              | 07  |
| Number of alerts received in the last 24 hours                           | 01  |
| Number of alerts to be investigated within the 24 hours                  | 01  |
| Number of samples collected<br>(cumulative)                              | 07  |
| Number sample tested (cumulative)                                        | 07  |
| Number of samples tested positive (cumulative)                           | 00  |
| Report all suspected cases to the pearest healt                          | L C |